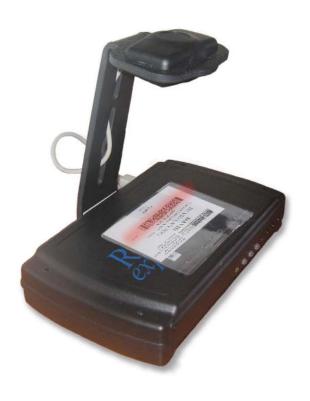

## **RFID Express Encoder**

- Simple encoding from 1D or 2D barcode
- Unique ID is encoded on embedded RFID tag
- Quick training for on-site encoding process
- Barcode scanning is activated once base unit recognizes RFID tag
- Onboard audible and visual indicators of successful or unsuccessful encoding
- An average of 2-3 seconds to encode
- · Battery operated