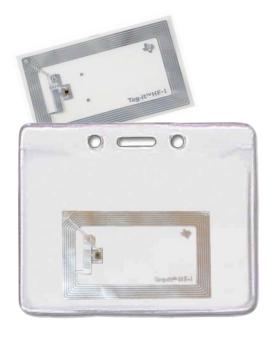

## **RFID Badge Holder**

- Reliable & secure 3x1.75" inch RFID tag from Texas Instruments
- Securely embedded into badge holder preventing removal
- Standard plastic 3x4" badge holder
- RFID tag contains the same attendee demographics as a standard 2D barcode